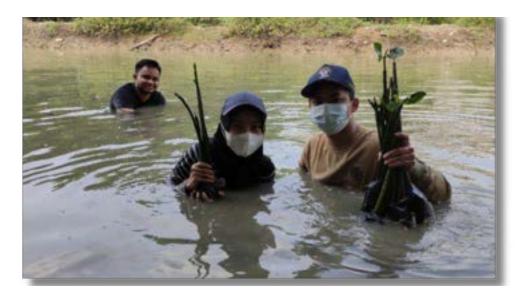

# **THE SOLUTION**

High carbon emissions from logistics and transportation activities in Indonesia contribute to **global warming and air pollution.**  To reduce carbon emissions, protect biodiversity, control soil erosion, and lower air temperatures, **tree planting through LindungiHutan can be one of solution.** 

By reducing the amount of CO2 in the atmosphere through tree planting and forest management, **air quality in Indonesia can improve.** 

Founded 7 years ago, LindungiHutan is a forward-thinking, for-profit company dedicated to forest preservation through cutting-edge technology, strategic partnerships, and impactful conservation efforts