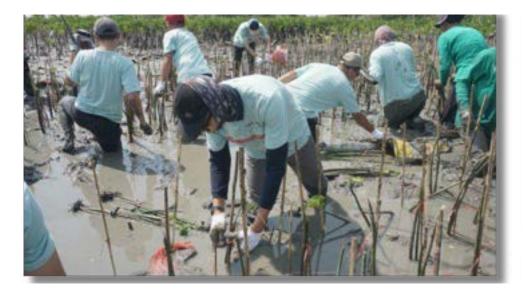

# **THE SOLUTION**

High carbon emissions from logistics and transportation activities in Indonesia contribute to **global warming and air pollution.**  To reduce carbon emissions, protect biodiversity, control soil erosion, and lower air temperatures, **tree planting through LindungiHutan can be one of solution.** 

By reducing the amount of CO2 in the atmosphere through tree planting and forest management, **air quality in Indonesia can improve.** 

Founded 7 years ago, LindungiHutan is a forward-thinking, for-profit company dedicated to forest preservation through cutting-edge technology, strategic partnerships, and impactful conservation efforts