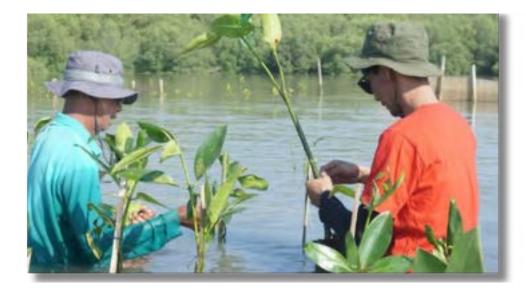

# **THE SOLUTION**

High carbon emissions from logistics and transportation activities in Indonesia contribute to **global warming and air pollution.**  To reduce carbon emissions, protect biodiversity, control soil erosion, and lower air temperatures, **tree planting through LindungiHutan can be one of solution.** 

By reducing the amount of CO2 in the atmosphere through tree planting and forest management, **air quality in Indonesia can improve.** 

Founded 7 years ago, LindungiHutan is a forward-thinking, for-profit company dedicated to forest preservation through cutting-edge technology, strategic partnerships, and impactful conservation efforts